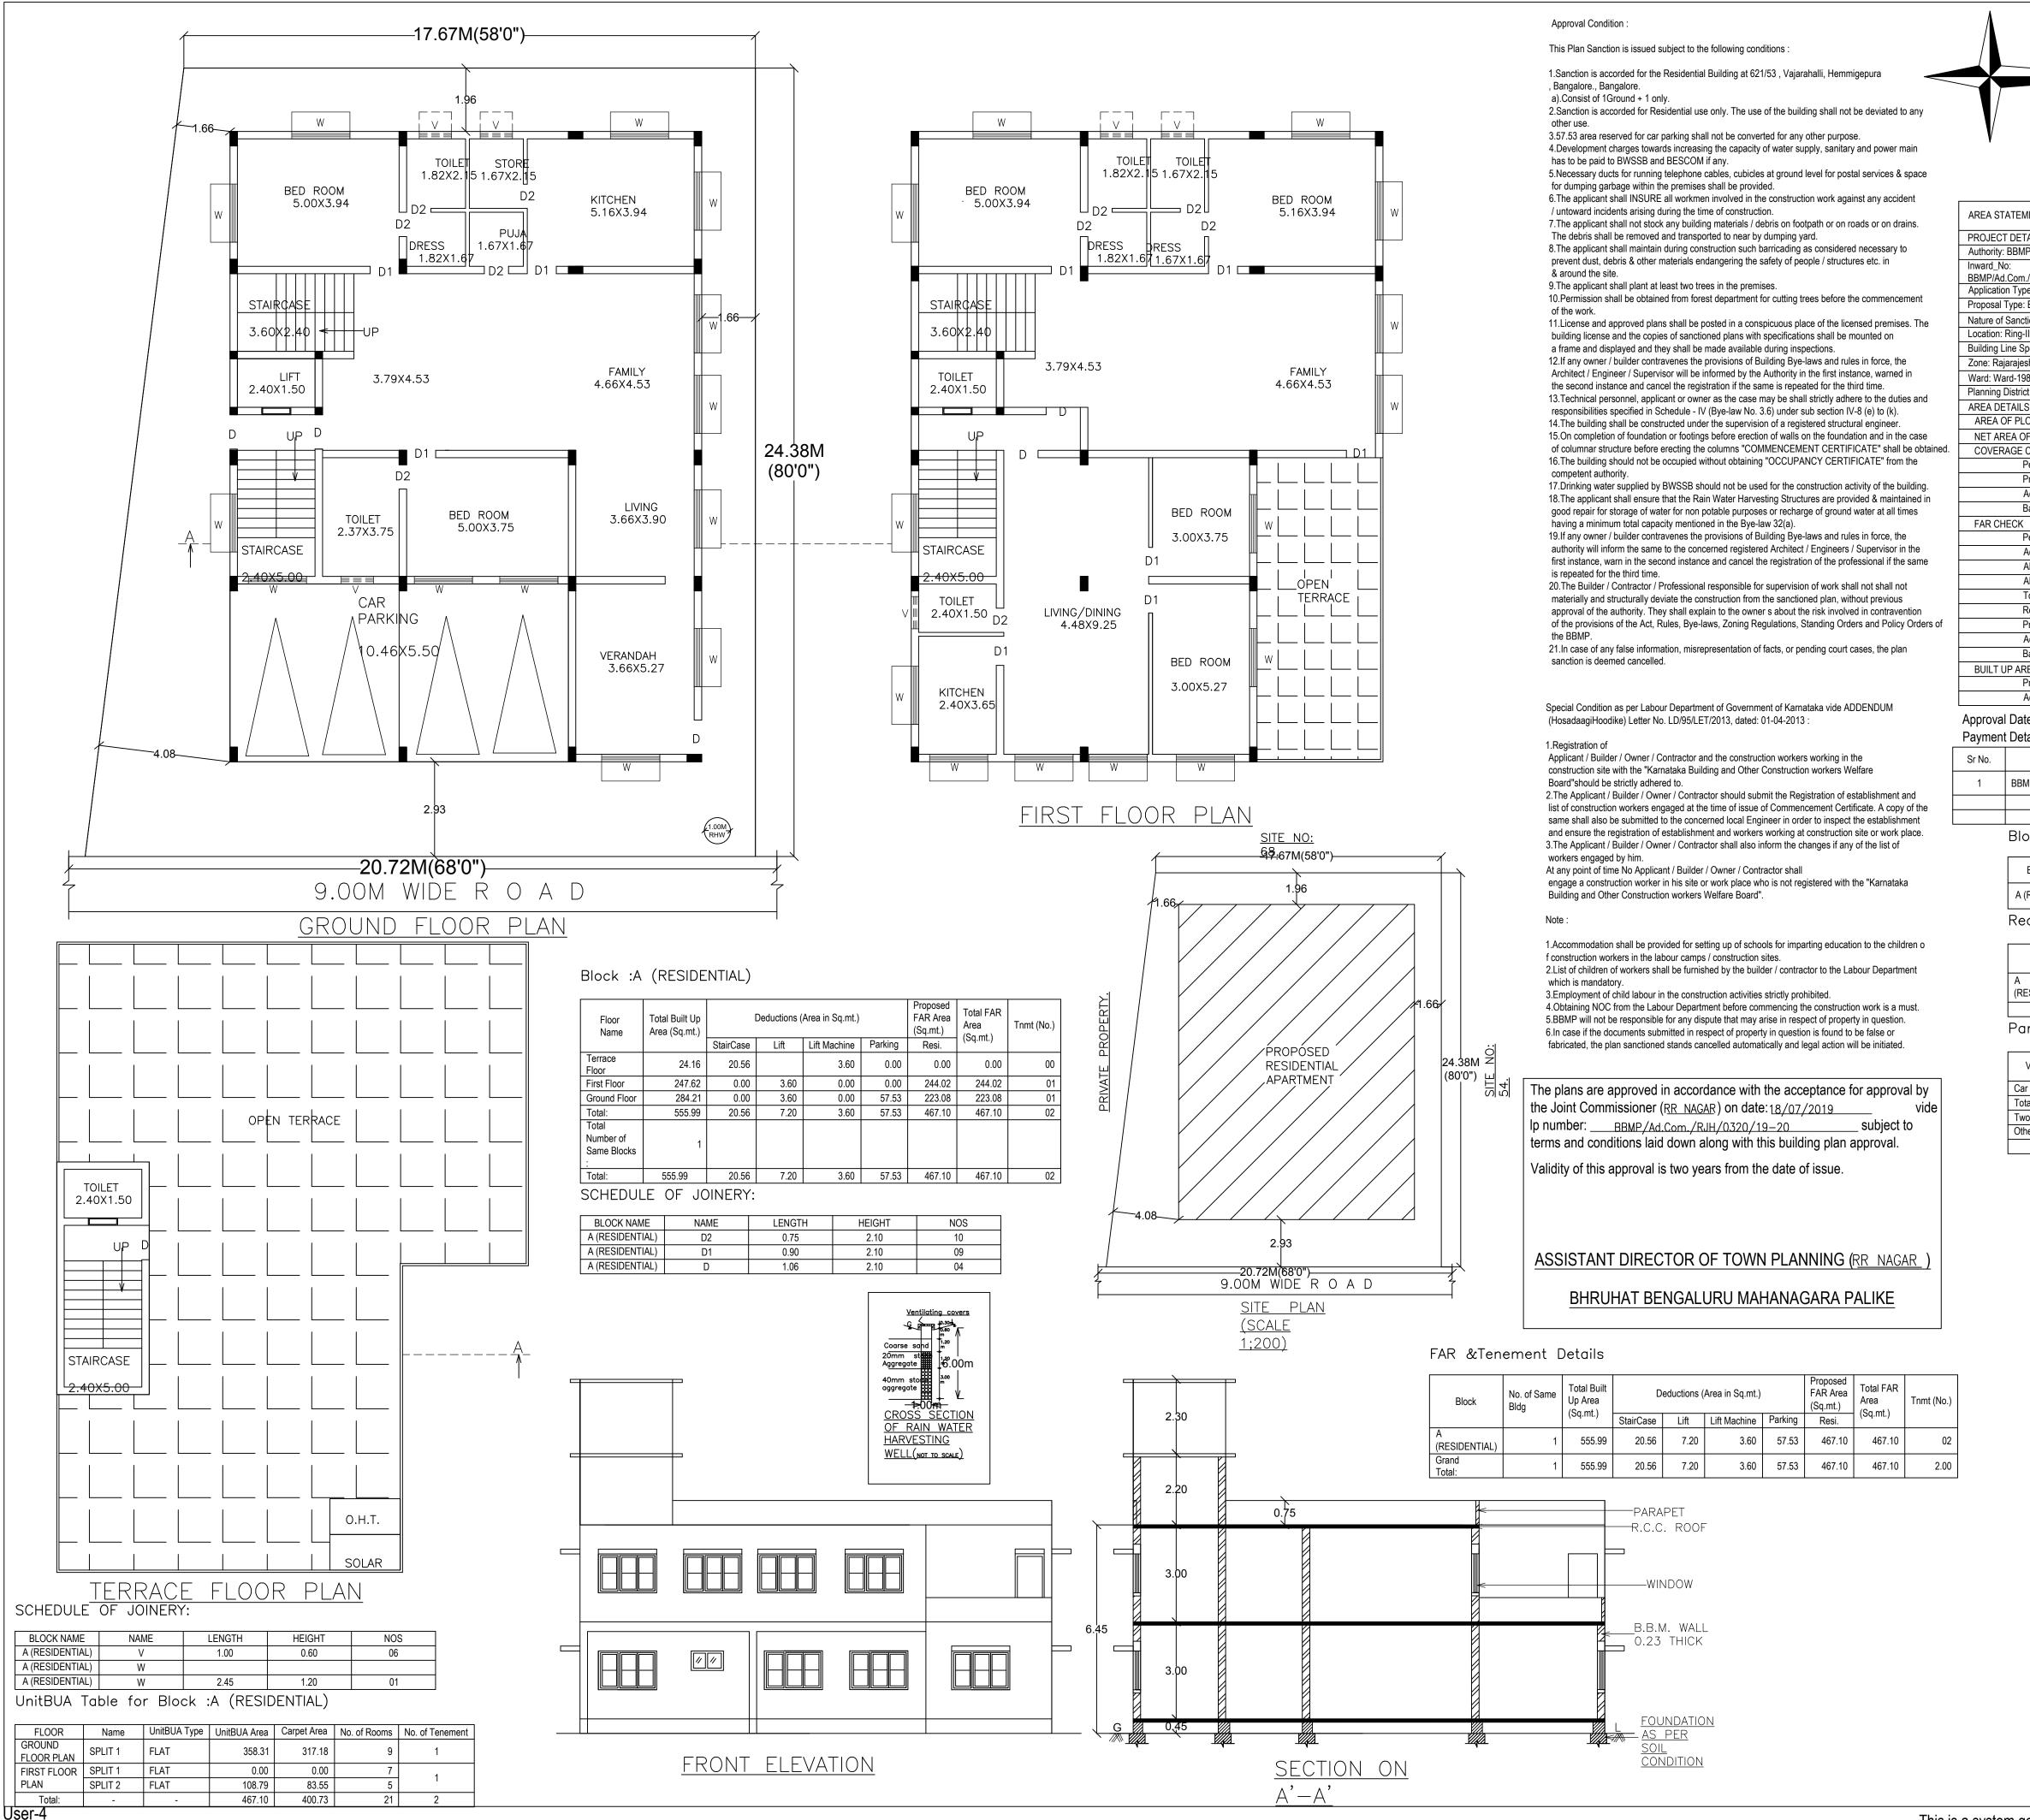

|                                                                                                                                                                                                        | $-\mathbf{Z}$                                                                                                                                                                            |                                                                                                                                                                        |                                                                                     |                                                               |                        | s                | CALE: 1:100      |  |
|--------------------------------------------------------------------------------------------------------------------------------------------------------------------------------------------------------|------------------------------------------------------------------------------------------------------------------------------------------------------------------------------------------|------------------------------------------------------------------------------------------------------------------------------------------------------------------------|-------------------------------------------------------------------------------------|---------------------------------------------------------------|------------------------|------------------|------------------|--|
| COLOR                                                                                                                                                                                                  | INDEX                                                                                                                                                                                    |                                                                                                                                                                        |                                                                                     |                                                               |                        |                  |                  |  |
|                                                                                                                                                                                                        | PLOT BOUNDARY<br>ABUTTING ROAD                                                                                                                                                           |                                                                                                                                                                        |                                                                                     |                                                               |                        |                  |                  |  |
|                                                                                                                                                                                                        |                                                                                                                                                                                          |                                                                                                                                                                        |                                                                                     |                                                               |                        |                  |                  |  |
|                                                                                                                                                                                                        | (To be demolis                                                                                                                                                                           | shed)                                                                                                                                                                  |                                                                                     |                                                               |                        |                  |                  |  |
| TATEMENT (BBMP)                                                                                                                                                                                        |                                                                                                                                                                                          | ION NO.: 1.0.9<br>ION DATE: 01/1                                                                                                                                       | 1/2018                                                                              |                                                               |                        |                  |                  |  |
| T DETAIL:<br>: BBMP                                                                                                                                                                                    | Plot Use: Residential                                                                                                                                                                    |                                                                                                                                                                        |                                                                                     |                                                               |                        |                  |                  |  |
| lo:<br>J.Com./RJH/0320/19-20                                                                                                                                                                           |                                                                                                                                                                                          | ubUse: Plotted R                                                                                                                                                       | •                                                                                   |                                                               |                        |                  |                  |  |
| on Type: General<br>Type: Building Permission                                                                                                                                                          |                                                                                                                                                                                          | Jse Zone: Residuub Plot No.: 621/                                                                                                                                      | . ,                                                                                 |                                                               |                        |                  |                  |  |
| f Sanction: New<br>Ring-III                                                                                                                                                                            |                                                                                                                                                                                          | No. (As per Kha<br>y / Street of the                                                                                                                                   | ,                                                                                   |                                                               | i, Hemmigepura,        | Bangalore        |                  |  |
| Line Specified as per Z.R: NA jarajeshwarinagar                                                                                                                                                        |                                                                                                                                                                                          | · · · · · · · · · · · · · · · · · · ·                                                                                                                                  |                                                                                     | -                                                             | •••                    |                  |                  |  |
| ard-198<br>District: 301-Kengeri                                                                                                                                                                       |                                                                                                                                                                                          |                                                                                                                                                                        |                                                                                     |                                                               |                        |                  |                  |  |
| ETAILS:                                                                                                                                                                                                |                                                                                                                                                                                          |                                                                                                                                                                        |                                                                                     |                                                               |                        | SQ.MT.           |                  |  |
| OF PLOT (Minimum)<br>REA OF PLOT                                                                                                                                                                       | (A)<br>(A-Dec                                                                                                                                                                            | ductions)                                                                                                                                                              |                                                                                     |                                                               |                        | 467.97<br>467.97 |                  |  |
| RAGE CHECK<br>Permissible Coverage area (65                                                                                                                                                            |                                                                                                                                                                                          |                                                                                                                                                                        |                                                                                     |                                                               |                        | 304.18           |                  |  |
| Proposed Coverage Area (60.73 %)         284.21           Achieved Net coverage area ( 60.73 % )         284.21                                                                                        |                                                                                                                                                                                          |                                                                                                                                                                        |                                                                                     |                                                               |                        |                  |                  |  |
| Balance coverage area left ( 4.27 % ) 19.97                                                                                                                                                            |                                                                                                                                                                                          |                                                                                                                                                                        |                                                                                     |                                                               |                        |                  |                  |  |
| Permissible F.A.R. as per zoning regulation 2015 (1.75) 818.95                                                                                                                                         |                                                                                                                                                                                          |                                                                                                                                                                        |                                                                                     |                                                               |                        |                  |                  |  |
| Allowable TDR Area (60% of Perm.FAR)                                                                                                                                                                   |                                                                                                                                                                                          |                                                                                                                                                                        |                                                                                     |                                                               |                        | 0.00<br>0.00     |                  |  |
| Allowable max. F.A.R Plot within 150 Mt radius of Metro station ( - ) Total Perm. FAR area ( 1.75 ) Pagidantial FAR (100.00% )                                                                         |                                                                                                                                                                                          |                                                                                                                                                                        |                                                                                     |                                                               |                        | 0.00<br>818.95   |                  |  |
| Residential FAR (100.00% )         467.10           Proposed FAR Area         467.10                                                                                                                   |                                                                                                                                                                                          |                                                                                                                                                                        |                                                                                     |                                                               |                        |                  | 467.10           |  |
| Achieved Net FAR Area ( 1.00 )<br>Balance FAR Area ( 0.75 )                                                                                                                                            |                                                                                                                                                                                          |                                                                                                                                                                        |                                                                                     |                                                               |                        |                  | 467.10<br>351.85 |  |
| UP AREA CHECK Proposed BuiltUp Area                                                                                                                                                                    |                                                                                                                                                                                          |                                                                                                                                                                        |                                                                                     |                                                               |                        |                  | 555.99           |  |
| Achieved BuiltUp Area                                                                                                                                                                                  |                                                                                                                                                                                          |                                                                                                                                                                        |                                                                                     |                                                               |                        |                  | 555.99           |  |
| ıl Date : 07/18/2019 12:02:50<br>ıt Details                                                                                                                                                            | ) PM                                                                                                                                                                                     |                                                                                                                                                                        |                                                                                     |                                                               |                        |                  |                  |  |
| Challan R                                                                                                                                                                                              | eceipt                                                                                                                                                                                   | Amount (INR)                                                                                                                                                           | Payment                                                                             | Mode                                                          | Transaction            | Payment          | Date Remark      |  |
|                                                                                                                                                                                                        | umber<br>396/CH/19-20                                                                                                                                                                    | 2507.9                                                                                                                                                                 | Onlin                                                                               | e                                                             | Number<br>8521985611   | 05/31/20         |                  |  |
| No. 1                                                                                                                                                                                                  |                                                                                                                                                                                          | Head<br>crutiny Fee                                                                                                                                                    |                                                                                     |                                                               | Amount (INR)<br>2507.9 | Rema             |                  |  |
| Block USE/SUBUS                                                                                                                                                                                        |                                                                                                                                                                                          |                                                                                                                                                                        |                                                                                     |                                                               | 2307.9                 | -                |                  |  |
| Plack Name Plack I                                                                                                                                                                                     |                                                                                                                                                                                          | look Subl loo                                                                                                                                                          | Plack                                                                               | Structure                                                     | Block L                | and Use          | ]                |  |
| Block Name         Block Use         Block SubUse         Block Structure         Category           A (RESIDENTIAL)         Residential         Plotted Resi         Bldg upto 11.5 mt. Ht.         D |                                                                                                                                                                                          |                                                                                                                                                                        |                                                                                     |                                                               |                        |                  |                  |  |
| A (RESIDENTIAL)     Residential     Hotel (residence)     Bldg upto 11.5 mt. Ht.     R       Required     Parking(Table 7a)                                                                            |                                                                                                                                                                                          |                                                                                                                                                                        |                                                                                     |                                                               |                        |                  | ]                |  |
| · · · · · · · · · · · · · · · · · · ·                                                                                                                                                                  |                                                                                                                                                                                          | ,<br>                                                                                                                                                                  |                                                                                     |                                                               |                        |                  |                  |  |
| Block Type Name                                                                                                                                                                                        | SubUse                                                                                                                                                                                   | Area<br>(Sq.mt.)                                                                                                                                                       | Ur<br>Reqd.                                                                         | its<br>Prop                                                   | o. Reqd./Unit          | -                | . Prop.          |  |
| I Decidential                                                                                                                                                                                          | Plotted Resi<br>development                                                                                                                                                              | 50 - 225<br>225.01 - 375                                                                                                                                               | 1<br>1                                                                              | -                                                             | 1 2                    | 1                | -                |  |
| Total:                                                                                                                                                                                                 | abla 7b`                                                                                                                                                                                 | -                                                                                                                                                                      | -                                                                                   | -                                                             | -                      | 3                | 4                |  |
| Parking Check (Table 7b)                                                                                                                                                                               |                                                                                                                                                                                          |                                                                                                                                                                        |                                                                                     |                                                               |                        |                  |                  |  |
| Vehicle Type No.                                                                                                                                                                                       | i                                                                                                                                                                                        | Area (Sq.mt.) No.                                                                                                                                                      |                                                                                     | D.                                                            | chieved<br>Area (Sq    |                  |                  |  |
| Car3Total Car3                                                                                                                                                                                         |                                                                                                                                                                                          | 41.25<br>41.25                                                                                                                                                         | 4 4                                                                                 |                                                               | 55.00<br>55.00         |                  |                  |  |
| TwoWheeler     -       Other Parking     -                                                                                                                                                             |                                                                                                                                                                                          | 13.75                                                                                                                                                                  | - C                                                                                 |                                                               | 0.00                   |                  |                  |  |
|                                                                                                                                                                                                        |                                                                                                                                                                                          | 55.00                                                                                                                                                                  |                                                                                     |                                                               |                        | 57.53            |                  |  |
|                                                                                                                                                                                                        |                                                                                                                                                                                          |                                                                                                                                                                        |                                                                                     |                                                               |                        |                  |                  |  |
|                                                                                                                                                                                                        |                                                                                                                                                                                          |                                                                                                                                                                        |                                                                                     |                                                               |                        |                  |                  |  |
|                                                                                                                                                                                                        |                                                                                                                                                                                          |                                                                                                                                                                        |                                                                                     |                                                               |                        |                  |                  |  |
|                                                                                                                                                                                                        |                                                                                                                                                                                          |                                                                                                                                                                        |                                                                                     |                                                               |                        |                  |                  |  |
|                                                                                                                                                                                                        |                                                                                                                                                                                          | GPA HOI                                                                                                                                                                | _DER'S                                                                              | 5                                                             |                        |                  |                  |  |
| SIGN                                                                                                                                                                                                   | IATURE                                                                                                                                                                                   |                                                                                                                                                                        |                                                                                     |                                                               |                        |                  |                  |  |
| SIGN                                                                                                                                                                                                   | iature<br>er's a                                                                                                                                                                         | GPA HOI<br>DDRESS<br>CONTA                                                                                                                                             | WITH                                                                                | ID                                                            | ER :                   |                  |                  |  |
| SIGN<br>OWN<br>NUM<br><b>PRAV</b>                                                                                                                                                                      | IATURE<br>ER'S A<br>BER &<br><b>′EEN KUM</b>                                                                                                                                             | DDRESS<br>CONTA<br><b>ATHALLI</b>                                                                                                                                      | WITH                                                                                | ID                                                            | ER :                   |                  |                  |  |
| SIGN<br>OWN<br>NUM<br><b>PRAV</b><br>621/5                                                                                                                                                             | IATURE<br>ER'S A<br>BER &<br><b>(EEN KUM</b><br><b>3 Vajaraha</b>                                                                                                                        | DDRESS<br>CONTA<br><b>ATHALLI</b>                                                                                                                                      | WITH                                                                                | ID                                                            | ER :                   |                  |                  |  |
| SIGN<br>OWN<br>NUM<br><b>PRAV</b><br>621/5                                                                                                                                                             | IATURE<br>ER'S A<br>BER &<br><b>(EEN KUM</b><br><b>3 Vajaraha</b>                                                                                                                        | DDRESS<br>CONTA<br>ATHALLI<br>IIi,                                                                                                                                     | WITH                                                                                | ID<br>JMBI                                                    |                        |                  | ч                |  |
| SIGN<br>OWN<br>NUM<br><b>PRAV</b><br>621/5                                                                                                                                                             | IATURE<br>ER'S A<br>BER &<br><b>(EEN KUM</b><br><b>3 Vajaraha</b>                                                                                                                        | DDRESS<br>CONTA<br>ATHALLI<br>IIi,                                                                                                                                     | WITH                                                                                | ID<br>JMBI                                                    | ER :                   | nt               | 4                |  |
| SIGN<br>OWN<br>NUM<br><b>PRAV</b><br>621/5                                                                                                                                                             | IATURE<br>ER'S A<br>BER &<br><b>(EEN KUM</b><br><b>3 Vajaraha</b>                                                                                                                        | DDRESS<br>CONTA<br>ATHALLI<br>IIi,                                                                                                                                     | WITH                                                                                | ID<br>JMBI                                                    |                        | nt               | 4                |  |
| SIGN<br>OWN<br>NUM<br>PRAV<br>621/5<br>Hem                                                                                                                                                             | IATURE<br>ER'S A<br>BER &<br>'EEN KUM<br>3 Vajaraha<br>migepura, I                                                                                                                       | DDRESS<br>CONTA<br>ATHALLI<br>III,<br>Bangalore.                                                                                                                       | WITH<br>CT NU                                                                       |                                                               | ne                     | ut               | 4                |  |
| SIGN<br>OWN<br>NUM<br>PRAV<br>621/5<br>Hem<br>ARC<br>/SU                                                                                                                                               | IATURE<br>ER'S A<br>BER &<br>'EEN KUM<br>3 Vajaraha<br>migepura, I<br>HITECT,<br>PER VIS(                                                                                                | DDRESS<br>CONTA<br>ATHALLI<br>III,<br>Bangalore.<br>/ENGINE<br>OR 'S S                                                                                                 | WITH<br>CT NU                                                                       |                                                               | ne                     | nt               | 4                |  |
| SIGN<br>OWN<br>NUM<br>PRAV<br>621/5<br>Hem<br>ARC<br>/SU<br>Rakes                                                                                                                                      | IATURE<br>ER'S A<br>BER &<br>'EEN KUM<br>3 Vajaraha<br>migepura, I<br>HITECT,<br>PER VIS(<br>sh Gowda F                                                                                  | DDRESS<br>CONTA<br>ATHALLI<br>III,<br>Bangalore.<br>/ENGINE<br>OR 'S S<br>R 4009/C, 1                                                                                  | WITH<br>CT NU<br>ER<br>IGNAT<br>st A Mai                                            |                                                               | ne                     | ut               | 4                |  |
| SIGN<br>OWN<br>NUM<br>PRAV<br>621/5<br>Hem<br>ARC<br>/SU<br>Rakes<br>B-Blo<br>, Bang                                                                                                                   | IATURE<br>ER'S A<br>BER &<br><b>GEN KUM</b><br>3 Vajaraha<br>migepura, I<br>HITECT,<br>PER VIS<br>sh Gowda F<br>ock, 2nd Sta<br>galore-5600                                              | DDRESS<br>CONTA<br>ATHALLI<br>III,<br>Bangalore.<br>/ENGINE<br>OR 'S S<br>R 4009/C, 1<br>age, Subrar<br>021, Mob:63                                                    | WITH<br>CT NU<br>ER<br>IGNAT<br>st A Mai<br>manya<br>361862                         |                                                               | ne                     | $\mathcal{D}$    |                  |  |
| SIGN<br>OWN<br>NUM<br>PRAV<br>621/5<br>Hem<br>ARC<br>/SU<br>Rakes<br>B-Blo<br>, Bang                                                                                                                   | IATURE<br>ER'S A<br>BER &<br><b>GEN KUM</b><br>3 Vajaraha<br>migepura, I<br>HITECT,<br>PER VIS<br>sh Gowda F<br>ock, 2nd Sta<br>galore-5600                                              | DDRESS<br>CONTA<br>ATHALLI<br>III,<br>Bangalore.<br>/ENGINE<br>OR 'S S<br>R 4009/C, 1<br>age, Subrar                                                                   | WITH<br>CT NU<br>ER<br>IGNAT<br>st A Mai<br>manya<br>361862                         |                                                               | ne                     | $\mathcal{D}$    | Y                |  |
| SIGN<br>OWN<br>NUM<br>PRAV<br>621/5<br>Hem<br>ARC<br>/SU<br>Rakes<br>B-Blo<br>, Bang<br>BCC/I                                                                                                          | IATURE<br>ER'S A<br>BER &<br>'EEN KUM<br>3 Vajaraha<br>migepura, I<br>HITECT,<br>PER VIS(<br>sh Gowda F<br>pck, 2nd St<br>galore-560(<br>BL-3.6/E:38                                     | DDRESS<br>CONTA<br>ATHALLI<br>III,<br>Bangalore.<br>/ENGINE<br>OR 'S S<br>R 4009/C, 1<br>age, Subrar<br>021, Mob:63<br>354/2013-14                                     | WITH<br>CT NU<br>ER<br>IGNAT<br>st A Mai<br>manya<br>361862                         |                                                               | ne                     | $\mathcal{D}$    |                  |  |
| SIGN<br>OWN<br>NUM<br>PRAV<br>621/5<br>Hem<br>ARC<br>/SU<br>Rakes<br>B-Blo<br>, Bang<br>BCC/I                                                                                                          | IATURE<br>ER'S A<br>BER &<br>'EEN KUM<br>3 Vajaraha<br>migepura, I<br>HITECT,<br>PER VIS<br>sh Gowda F<br>ock, 2nd Sta<br>galore-560(<br>BL-3.6/E:38                                     | DDRESS<br>CONTA<br>ATHALLI<br>III,<br>Bangalore.<br>/ENGINE<br>OR 'S S<br>R 4009/C, 1<br>age, Subrar<br>021, Mob:63<br>354/2013-14                                     | WITH<br>CT NU<br>ER<br>IGNAT<br>st A Mai<br>manya<br>361862                         |                                                               | ad,                    | Ju.              |                  |  |
| SIGN<br>OWN<br>NUM<br>PRAV<br>621/5<br>Hem<br>ARC<br>/SU<br>Rakes<br>B-Blo<br>, Bang<br>BCC/I<br>PRO<br>PLAN                                                                                           | IATURE<br>ER'S A<br>BER &<br>GEN KUM<br>3 Vajaraha<br>migepura, I<br>HITECT,<br>PER VISC<br>sh Gowda F<br>ock, 2nd Sta<br>galore-5600<br>BL-3.6/E:38<br>JECT TIT<br>SHOWING              | DDRESS<br>CONTA<br>ATHALLI<br>III,<br>Bangalore.<br>/ENGINE<br>OR 'S S<br>R 4009/C, 1<br>age, Subrar<br>021, Mob:63<br>354/2013-14<br>FLE :<br>GTHE PRO                | WITH<br>CT NU<br>ER<br>IGNAT<br>st A Mai<br>manya<br>361862<br>4                    | ID<br>JMBI                                                    | ad,                    | JILDING          | m                |  |
| SIGN<br>OWN<br>NUM<br>PRAV<br>621/5<br>Hem<br>ARC<br>/SU<br>Rakes<br>B-Blo<br>, Bang<br>BCC/I<br>PRO<br>PLAN                                                                                           | IATURE<br>ER'S A<br>BER &<br>GEN KUM<br>3 Vajaraha<br>migepura, I<br>HITECT,<br>PER VISC<br>sh Gowda F<br>ock, 2nd Sta<br>galore-5600<br>BL-3.6/E:38<br>JECT TIT<br>SHOWING              | DDRESS<br>CONTA<br>ATHALLI<br>III,<br>Bangalore.<br>/ENGINE<br>OR 'S S<br>R 4009/C, 1<br>age, Subrar<br>021, Mob:63<br>354/2013-14<br>FLE :<br>GTHE PRO                | WITH<br>CT NU<br>ER<br>IGNAT<br>st A Mai<br>manya<br>361862<br>4                    | ID<br>JMBI                                                    | dential Bu             | JILDING          | m                |  |
| SIGN<br>OWN<br>NUM<br>PRAV<br>621/5<br>Hem<br>ARC<br>/SU<br>Rakes<br>B-Blo<br>, Bang<br>BCC/I<br>PRO<br>PLAN<br>621/53                                                                                 | IATURE<br>ER'S A<br>BER &<br>'EEN KUM<br>3 Vajaraha<br>migepura, I<br>HITECT,<br>PER VIS<br>sh Gowda F<br>ock, 2nd Sta<br>galore-5600<br>BL-3.6/E:38<br>JECT TIT<br>SHOWING<br>3, VAJARA | DDRESS<br>CONTA<br>ATHALLI<br>III,<br>Bangalore.<br>/ENGINE<br>OR 'S S<br>R 4009/C, 1<br>age, Subrar<br>021, Mob:63<br>354/2013-14<br>FLE :<br>5 THE PRO<br>HALLI, HEI | WITH<br>CT NU<br>ER<br>IGNAT<br>st A Mai<br>manya<br>361862<br>4<br>POSED<br>MMIGEP | ID<br>JMBI                                                    | DENTIAL BU<br>WARD NO  | JILDING<br>:198. | m                |  |
| SIGN<br>OWN<br>NUM<br>PRAV<br>621/5<br>Hem<br>ARC<br>/SU<br>Rakes<br>B-Blo<br>, Bang<br>BCC/I<br>PRO<br>PLAN<br>621/53                                                                                 | IATURE<br>ER'S A<br>BER &<br>GEN KUM<br>3 Vajaraha<br>migepura, I<br>HITECT,<br>PER VISC<br>sh Gowda F<br>ock, 2nd Sta<br>galore-5600<br>BL-3.6/E:38<br>JECT TIT<br>SHOWING              | DDRESS<br>CONTA<br>ATHALLI<br>III,<br>Bangalore.<br>/ENGINE<br>OR 'S S<br>R 4009/C, 1<br>age, Subrar<br>021, Mob:63<br>354/2013-14<br>FLE :<br>5 THE PRO<br>HALLI, HEI | WITH<br>CT NU<br>ER<br>IGNAT<br>st A Mai<br>manya<br>361862<br>4<br>POSED<br>MMIGEP | ID<br>JMBI                                                    | DENTIALBU<br>WARD NO   | JILDING<br>:198. | m                |  |
| SIGN<br>OWN<br>NUM<br>PRAV<br>621/5<br>Hem<br>ARC<br>/SU<br>Rakes<br>B-Blo<br>, Bang<br>BCC/I<br>PRO<br>PLAN<br>621/53                                                                                 | IATURE<br>ER'S A<br>BER &<br>'EEN KUM<br>3 Vajaraha<br>migepura, I<br>HITECT,<br>PER VIS<br>sh Gowda F<br>ock, 2nd Sta<br>galore-5600<br>BL-3.6/E:38<br>JECT TIT<br>SHOWING<br>3, VAJARA | DDRESS<br>CONTA<br>ATHALLI<br>III,<br>Bangalore.<br>/ENGINE<br>DR 'S S<br>R 4009/C, 1<br>age, Subrar<br>D21, Mob:63<br>354/2013-14<br>TLE :<br>THE PRO<br>HALLI, HEI   | WITH<br>CT NU<br>ER<br>IGNAT<br>st A Mai<br>manya<br>361862<br>4<br>POSED<br>MMIGEP | ID<br>JMBI<br>URE<br>n Roa<br>RESI<br>URA,<br>33547<br>-55\$_ | DENTIALBU<br>WARD NO   | JILDING<br>:198. | m                |  |